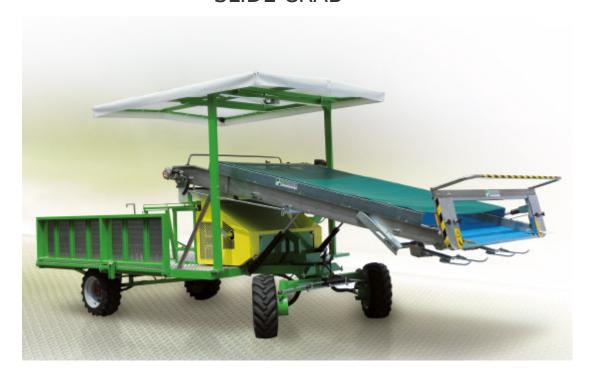

## **SLIDE CRAB**

SLIDE CRAB is the perfect harvesting machine for the harvest of baby-leaf, rucola, spinach and all leaf vegetables grown in greenhouses or in open field. SLIDE CRAB is featured, if compared with the standard version, both by a strong structure and a loading capacity of approx.1000-1200 kg. The most innovative features are its hydraulic system of the latest generation and the four steering wheels, that make easier the maneuver, also in small spaces.

| MOD.          | <del></del> |                                              | ı.     |         | <b>#</b> 6                 | • • •        | ❸ | 3      | å     |                                    |
|---------------|-------------|----------------------------------------------|--------|---------|----------------------------|--------------|---|--------|-------|------------------------------------|
|               | cm          | cm                                           | cm     | cm      | HP                         |              |   | km/h   | Kg/lb | cm                                 |
| SLIDE<br>CRAB | Min. 135    | 120 • 130<br>140 • 150 •<br>160<br>170 • 180 | 23/9,1 | Max. 40 | Kubota 45HP<br>4 Cylindern | Hydrostatisk | 4 | 0 - 10 | 2200  | A: 550<br>B: Max.<br>210<br>H: 145 |